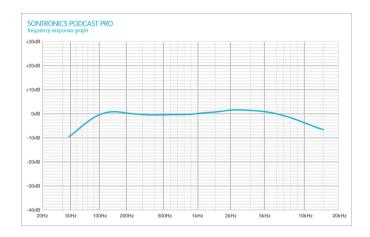

## Technical specifications

| Microphone type                     | Dynamic                    |
|-------------------------------------|----------------------------|
| Polar pattern                       | Supercardioid              |
| Frequency response                  | 50Hz to 15kHz              |
| Sensitivity<br>(OdB = 1V/Pa @ 1kHz) | -50dB ±2dB                 |
| Impedance                           | ≤600 Ohms                  |
| Connector                           | 3-pin XLR                  |
| Power                               | Phantom power NOT required |